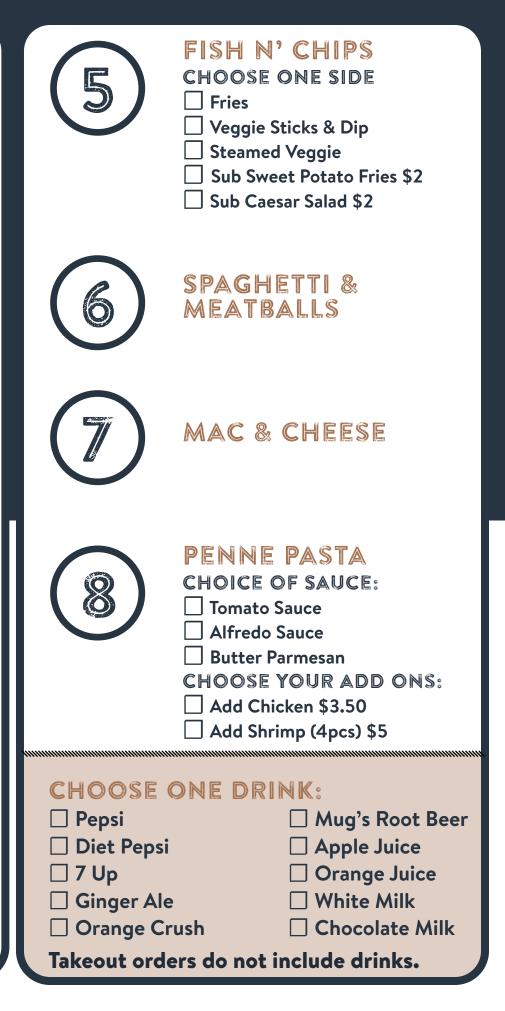

### **CHOOSE ONE DRINK:**

- Pepsi
- ☐ Diet Pepsi
- ☐ 7 Up
- ☐ Ginger Ale
- ☐ Orange Crush
- ☐ Mug's Root Beer
- ☐ Apple Juice
- ☐ Orange Juice
- ☐ White Milk
- ☐ Chocolate Milk

2

## **CHOOSE ONE DRINK:**

- □ Pepsi
- ☐ Diet Pepsi
- ☐ 7 Up
- ☐ Ginger Ale
- ☐ Orange Crush
- ☐ Mug's Root Beer
- ☐ Apple Juice
- ☐ Orange Juice
- ☐ White Milk
- ☐ Chocolate Milk

3

### CHOOSE ONE DRINK:

- □ Pepsi
- ☐ Diet Pepsi
- ☐ 7 Up
- ☐ Ginger Ale
- ☐ Orange Crush
- ☐ Mug's Root Beer
- ☐ Apple Juice
- $\square$  Orange Juice
- ☐ White Milk
- ☐ Chocolate Milk

HELP THE MOUSE TO FIND THE CHEESE