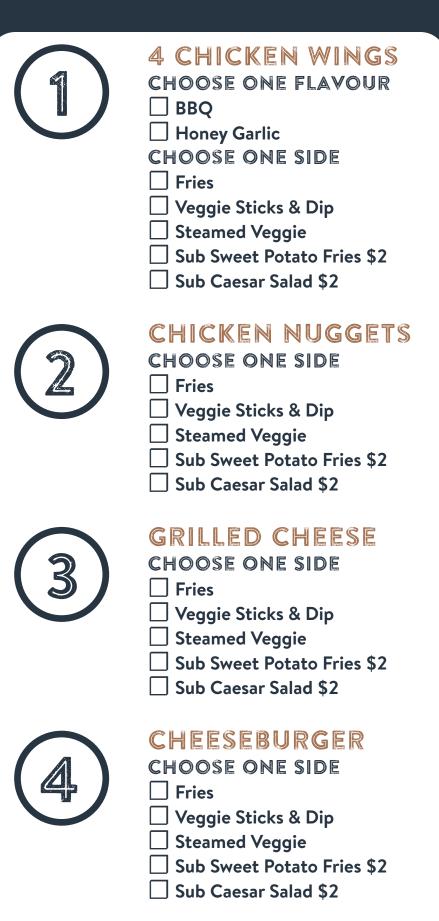

# KID'S EGGER

1 egg, home fries, a choice of protein and a choice of toast.

### CHOOSE ONE PROTEIN:

- □ Bacon
- ☐ Ham
- ☐ Sausage

# **CHOOSE YOUR TOAST:**

- **☐ White Toast**
- ☐ Brown Toast

# JR. PANCAKES

3 mini pancakes and a choice of protein.

### CHOOSE ONE PROTEIN:

- ☐ Bacon
- ☐ Ham
- ☐ Sausage

# JR. FRENCH TOAST

2 mini-French toast and a choice of protein.

### CHOOSE ONE PROTEIN:

- □ Bacon
- ☐ Ham
- □ Sausage